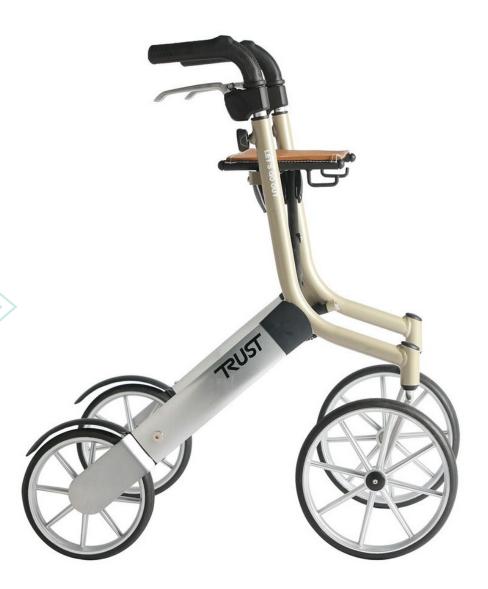

## **Trust Care Outdoor Walker**

It is light and elegant, both folded and unfolded. It has an X frame cross folding system which makes it easy to fold, takes up little space and stands alone when folded. Big front and rear wheels make it easy to get over curbs and other obstacles. Even more important is the spring system in the wheels that gives a smooth movement compensating for stiff joints.

## **Product Benefits:**

- · Soft, comfortable rubber handles that are height adjustable
- Easy to manage brake which can be locked
- Comfortable seat in imitation leather for strength.
- Elegant design in every aspect.
- Available in Black/Silver (60120) or Mother-of-Pearl/Silver pictured (60150)

| Specifications: |              |
|-----------------|--------------|
| Product Code    | 60150        |
| Handle Height   | 780 - 960 mm |
| Width           | 580 mm       |
| Walker Weight   | 6.4 kg       |
| SWL             | 100 kg       |